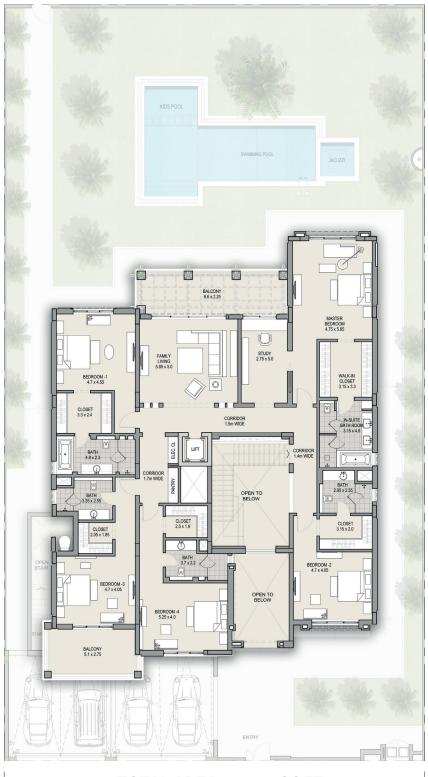

# MODERN ARABIC 6+ BEDROOM TYPE C

### FIRST FLOOR

TOTAL AREA 11,302 SQFT

Disclaimer: The trademarks, images and copyright included in this literature may not be used without the express prior writer consent of District One F.A. If lights reserved. If I provided to provide the preparation of this literature and to the best of who knowledge, appointment shall be an advantage, no relevant information can be best of who knowledge, appointment shall be an advantage, no relevant information can be best of who knowledge, appointment shall be an advantage, no relevant information can be best of the shall be approximately a shall be a