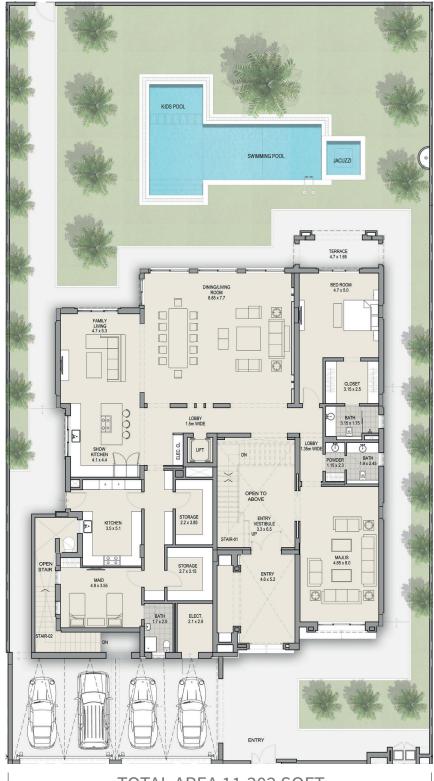

### MODERN ARABIC 6+ BEDROOM TYPE C

### **GROUND FLOOR**

TOTAL AREA 11,302 SQFT

Disclaimer: The trademarks, images and copyright included in this literature may not be used without the express prior writer consent of District One F.A. If lights reserved. If I provided to provide the preparation of this literature and to the best of who knowledge, appointment shall be an advantage, no relevant information can be best of who knowledge, appointment shall be an advantage, no relevant information can be best of who knowledge, appointment shall be an advantage, no relevant information can be best of the shall be approximately a shall be a