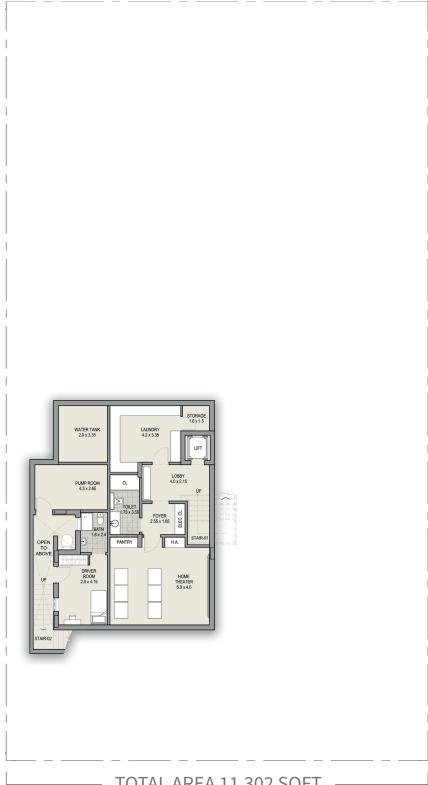

# MODERN ARABIC 6+ BEDROOM TYPE C

#### **BASEMENT**



TOTAL AREA 11,302 SQFT

### MODERN ARABIC 6+ BEDROOM TYPE C

### **GROUND FLOOR**



TOTAL AREA 11,302 SQFT

Disclaimer: The trademarks, images and copyright included in this literature may not be used without the express prior writer consent of District One F.A. If lights reserved. If I provided to provide the preparation of this literature and to the best of who knowledge, appointment shall be an advantage, no relevant information can be best of who knowledge, appointment shall be an advantage, no relevant information can be best of who knowledge, appointment shall be an advantage, no relevant information can be best of the shall be approximately a shall be a

All measurements, dimensions, coordinates and drawings given in the floor plan brochures are approximate and provided only for