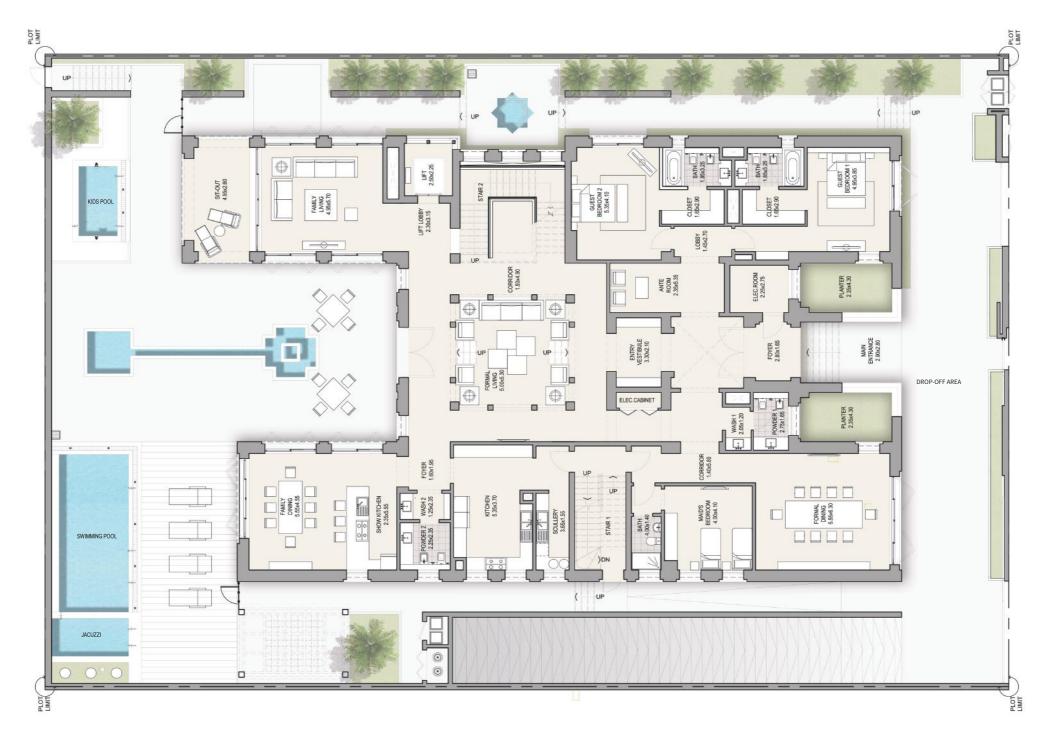

# MODERN ARABIC 7 BEDROOM MANSION TYPE A

#### GROUND FLOOR TOTAL AREA 17,600 SQFT

**Disclaimer:** The trademarks, images and copyright included in this literature may not be used without the express prior written consent of District One FZ and its management, employees, appointment sales and marketing agents disclaim all liability in the event that any information, design, area or matter in this literature development or part of the development. None of the information contained in this literature should be reviewed as an offer to sell or as a solicitation to purchaser any part of the development. Rather the information contained herein is provided to you as that you can learn and generally familiarise yourself with the development. We reserve our right to make improvements and/or changes to this literature and the information, design or areas contained at any time without notice or obligation.

All measurements, dimensions, coordinates and drawings given as the floor plans in this literature are approximate and provided only for the purpose of marketing, illustration, information as such drawings are not to scale. All the rooms, swimming pool, sizes, locations, orientations, dimensions, fixtures, fittings, finishes and specifications (including materials, placement, size of rooms, windows, doors, balcony, furniture, inbuilt wardrobe etc.) provided in the floor plans may vary as the same have been taken from concept designs prior to the accuracy in relation to actual construction cannot be confirmed. Hence, we make no guarantee, warranty or representation as to the accuracy and completeness of the floor plan information as changes may be made during the development process, without notice. Always refer to the latest IFC design available in the sales office for the most accurate representation of all construction details.