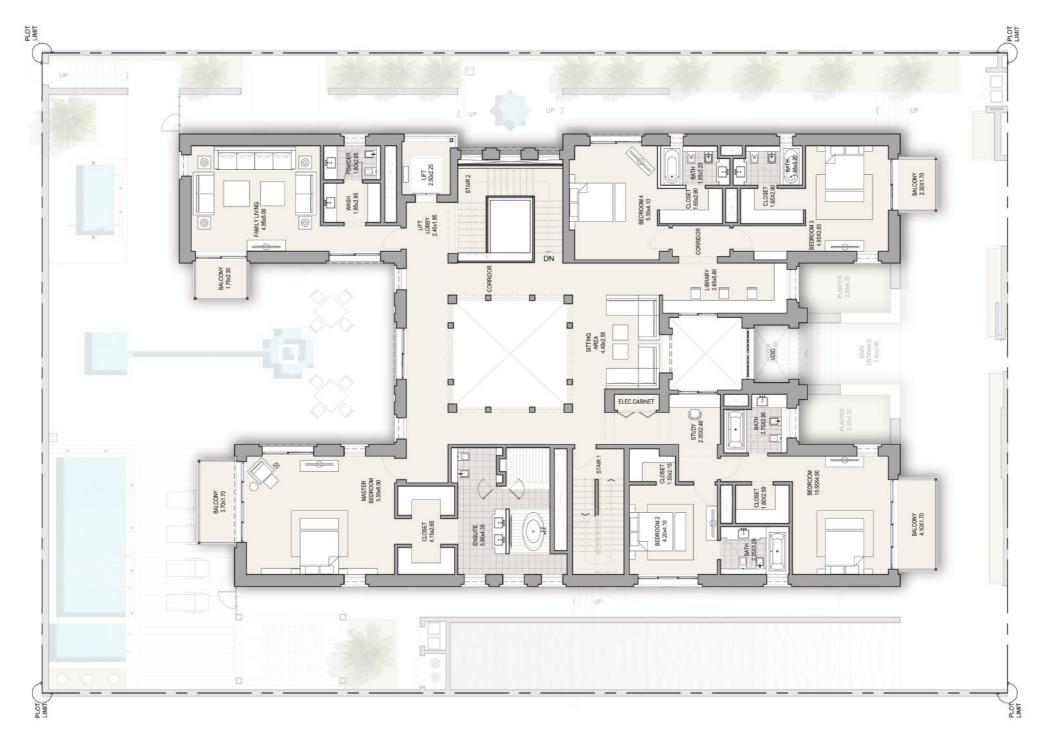

# MODERN ARABIC 7 BEDROOM MANSION TYPE A

### FIRST FLOOR TOTAL AREA 17,600 SQFT

**Disclaimer:** The trademarks, images and copyright included in this literature may not be used without the express prior written consent of District One FZ and its management, employees, appointment sales and marketing agents disclaim all liability in the event that any information, design, area or matter in this literature development or part of the development. None of the information contained in this literature should be reviewed as an offer to sell or as a solicitation to purchaser any part of the development. Rather the information contained herein is provided to you as that you can learn and generally familiarise yourself with the development. We reserve our right to make improvements and/or changes to this literature and the information, design or areas contained at any time without notice or obligation.

All measurements, dimensions, coordinates and drawings given as the floor plans in this literature are approximate and provided only for the purpose of marketing, illustration, information as such drawings are not to scale. All the rooms, swimming pool, sizes, locations, orientations, dimensions, fixtures, fittings, finishes and specifications (including materials, placement, size of rooms, windows, doors, balcony, furniture, inbuilt wardrobe etc.) provided in the floor plans may vary as the same have been taken from concept designs prior to the accuracy in relation to actual construction cannot be confirmed. Hence, we make no guarantee, warranty or representation as to the accuracy and completeness of the floor plan information as changes may be made during the development process, without notice. Always refer to the latest IFC design available in the sales office for the most accurate representation of all construction details.