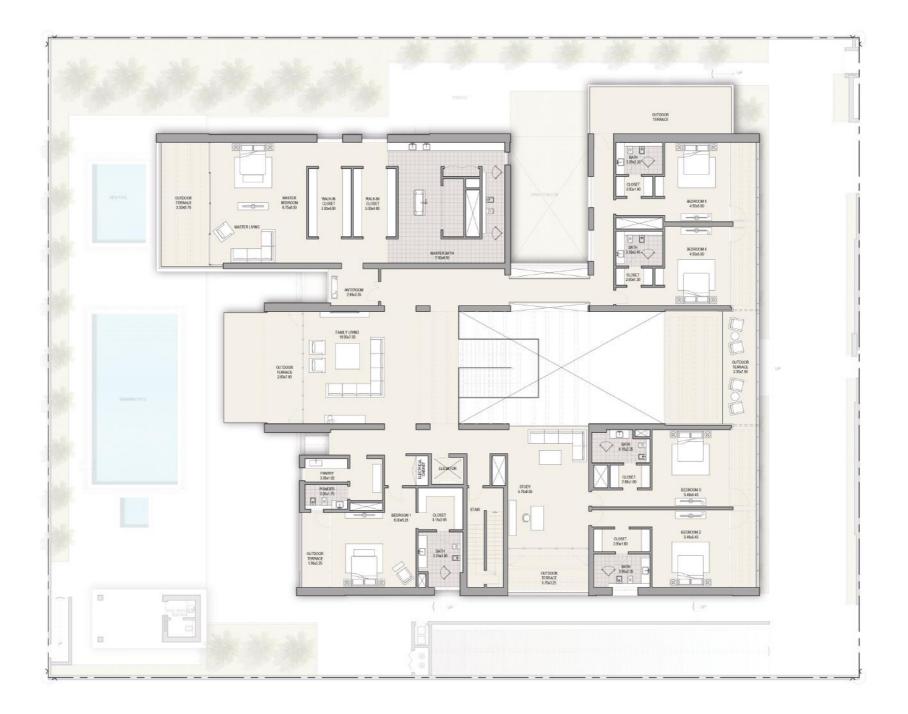

# CONTEMPORARY 8 BEDROOM MANSION TYPE A

### FIRST FLOOR TOTAL AREA 34,026 SQFT

**Disclaimer:** The trademarks, images and copyright included in this literature may not be used without the express prior written consent of District One FZ. All rights reserved. All reasonable care has been taken in the preparation of this literature and to the best of our knowledge, no relevant information has been omitted on purpose. However, District One FZ and its management, employees, appointment sales and marketing agents disclaim all liability in the event that any information, design, area or matter in this literature differs from the sale and purchase agreement or the actual constructed development. None of the information contained in this literature should be reviewed as an offer to sell or as a solicitation to purchaser any part of the development. Rather the information contained herein is provided to you as that you can learn and generally familiarise yourself with the development. We reserve our right to make improvements and/or changes to this literature and the information, design or areas contained at any time without notice or obligation.