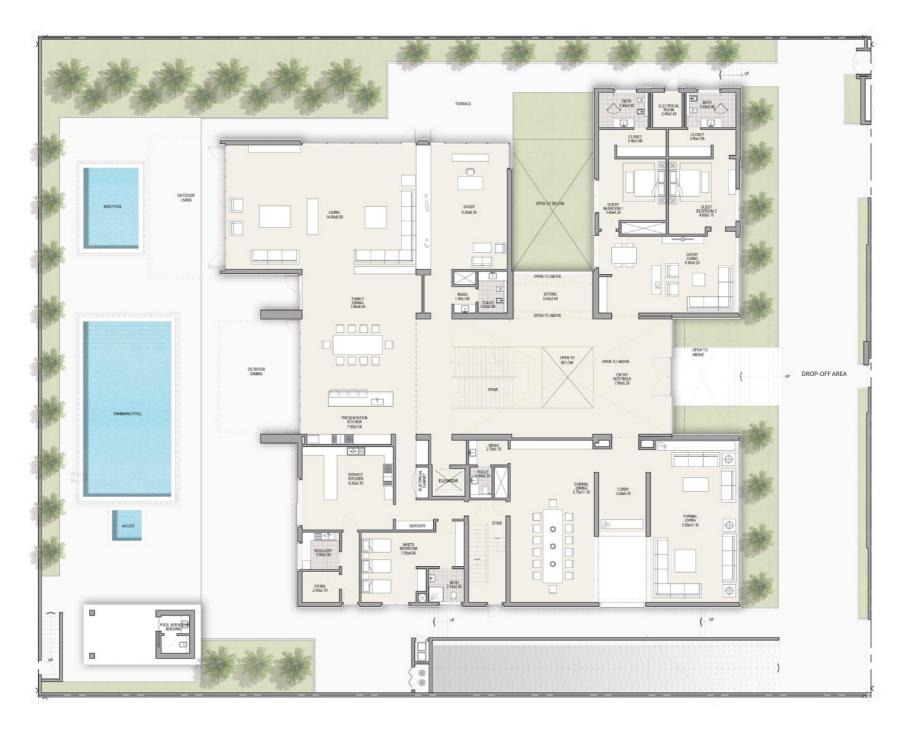

## CONTEMPORARY 8 BEDROOM MANSION TYPE A

#### GROUND FLOOR TOTAL AREA 34,026 SQFT

**Disclaimer:** The trademarks, images and copyright included in this literature may not be used without the express prior written consent of District One FZ. All rights reserved. All reasonable care has been taken in the preparation of this literature and to the best of our knowledge, no relevant information has been omitted on purpose. However, District One FZ and its management, employees, appointment sales and marketing agents disclaim all liability in the event that any information, design, area or matter in this literature differs from the sale and purchase agreement or the actual constructed development. None of the information contained in this literature should be reviewed as an offer to sell or as a solicitation to purchaser any part of the development. Rather the information contained herein is provided to you as that you can learn and generally familiarise yourself with the development. We reserve our right to make improvements and/or changes to this literature and the information, design or areas contained at any time without notice or obligation.