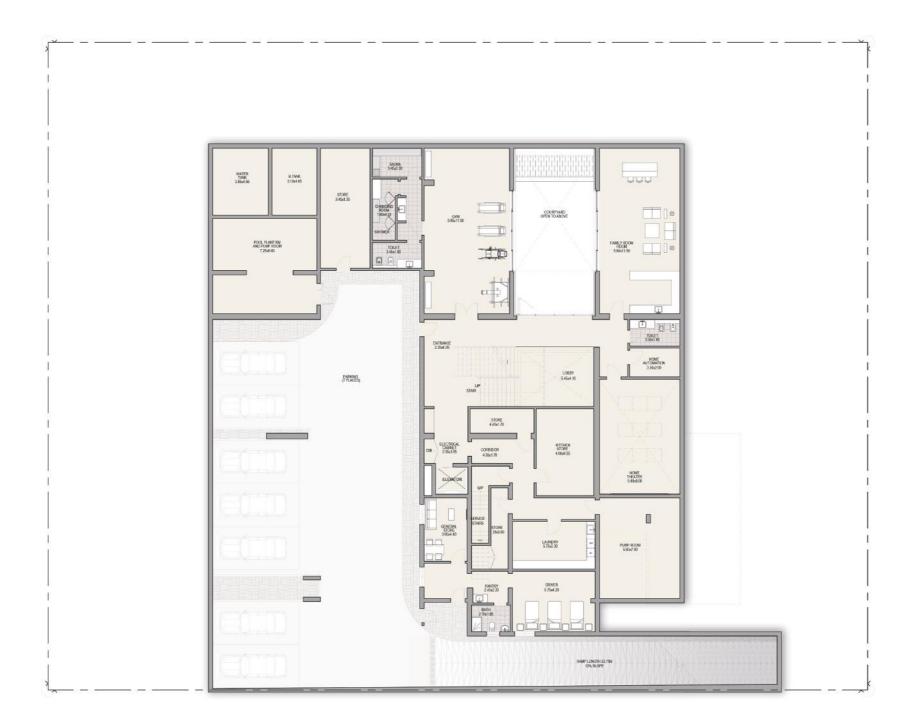

## CONTEMPORARY 8 BEDROOM MANSION TYPE A

#### BASEMENT FLOOR TOTAL AREA 34,026 SQFT

**Disclaimer:** The trademarks, images and copyright included in this literature may not be used without the express prior written consent of District One FZ. All reasonable care has been taken in the preparation of this literature and to the best of our knowledge, no relevant information has been omitted on purpose. However, District One FZ and its management, employees, appointment sales and marketing agents disclaim all liability in the event that any information, design, area or matter in this literature development. None of the information contained in this literature should be reviewed as an offer to sell or as a solicitation to purchaser any part of the development. Rather the information contained herein is provided to you as that you can learn and generally familiarise yourself with the development. We reserve our right to make improvements and/or changes to this literature and the information, design or areas contained at any time without notice or obligation.