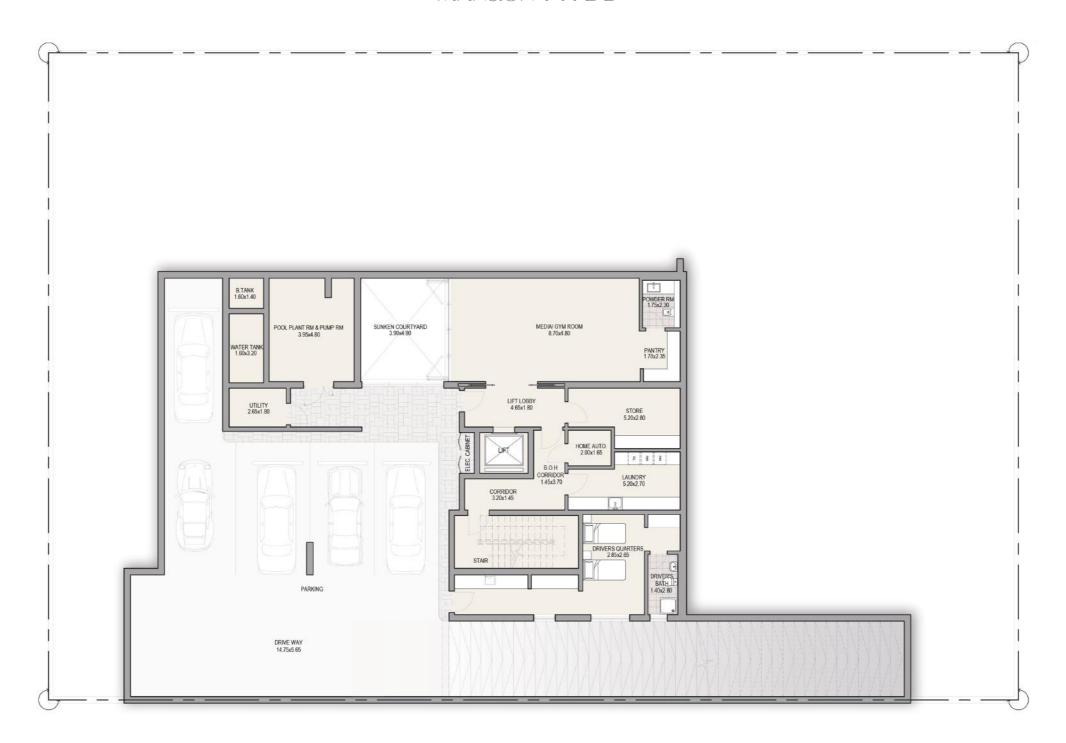

# CONTEMPORARY 7 BEDROOM MANSION TYPE B

## BASEMENT FLOOR TOTAL AREA 16,407 SQFT

**Disclaimer:** The trademarks, images and copyright included in this literature may not be used without the express prior written consent of District One FZ. All rights reserved. All reasonable care has been taken in the preparation of this literature and to the best of our knowledge, no relevant information has been omitted on purpose. However, District One FZ and its management, employees, appointment sales and marketing agents disclaim all liability in the event that any information, design, area or matter in this literature differs from the sale and purchase agreement or the actual constructed development. None of the information contained in this literature should be reviewed as an offer to sell or as a solicitation to purchaser any part of the development. Rather the information contained herein is provided to you as that you can learn and generally familiarise yourself with the development. We reserve our right to make improvements and/or changes to this literature and the information, design or areas contained at any time without notice or obligation.

All measurements, dimensions, coordinates and drawings given as the floor plans in this literature are approximate and provided only for the purpose of marketing, illustration, information and general guidance as such drawings are not to scale. All the rooms, swimming pool, sizes, locations, orientations, dimensions, fixtures, fittings, finishes and specifications (including materials, placement, size of rooms, windows, doors, balcony, furniture, inbuilt wardrobe etc.) provided in the floor plans may vary as the same have been taken from concept designs prior to the accuracy in relation to actual development/construction and therefore their accuracy in relation to actual construction cannot be confirmed. Hence, we make no guarantee, warranty or representation as to the accuracy and completeness of the floor plans information as changes may be made during the development process, without notice. Always refer to the latest IFC design available in the sales office for the most accurate representation of all construction details.